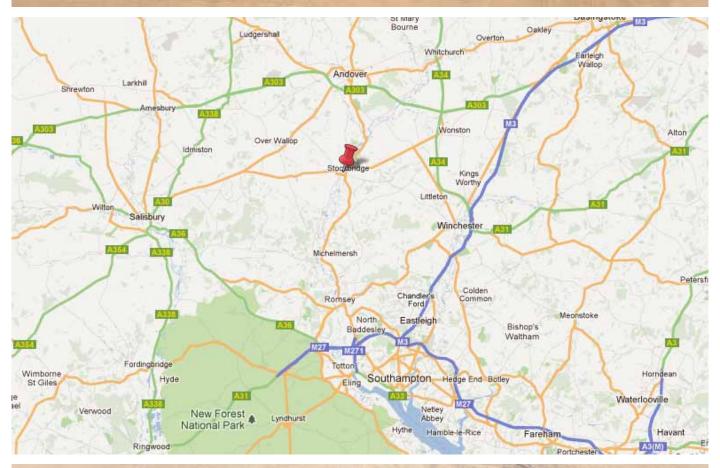

## How to find us...

**BY CAR:** from the A303 follow signs to Stockbridge, From the A34 south follow signs for Stockbridge, from Winchester, Romsey, Salisbury and Andover follow signs for Stockbridge. At the White Hart roundabout at the eastern end of the High Street, Old London Road runs behind the Stockbridge Primary School, follow this to the far end and you will see the Lodge on the right hand side overlooking the road. If you get to the far end of the road, you've gone 50m too far!

**BY RAIL:** We are 15 minutes by taxi from Winchester Station, 20 minutes by taxi from Salisbury Station.

**BY AIR:** We are 25 minutes from Southampton Airport, 20 minutes from Thruxton or Popham for light aircraft, 10 minutes from Middle Wallop for Military Helicopter guests.